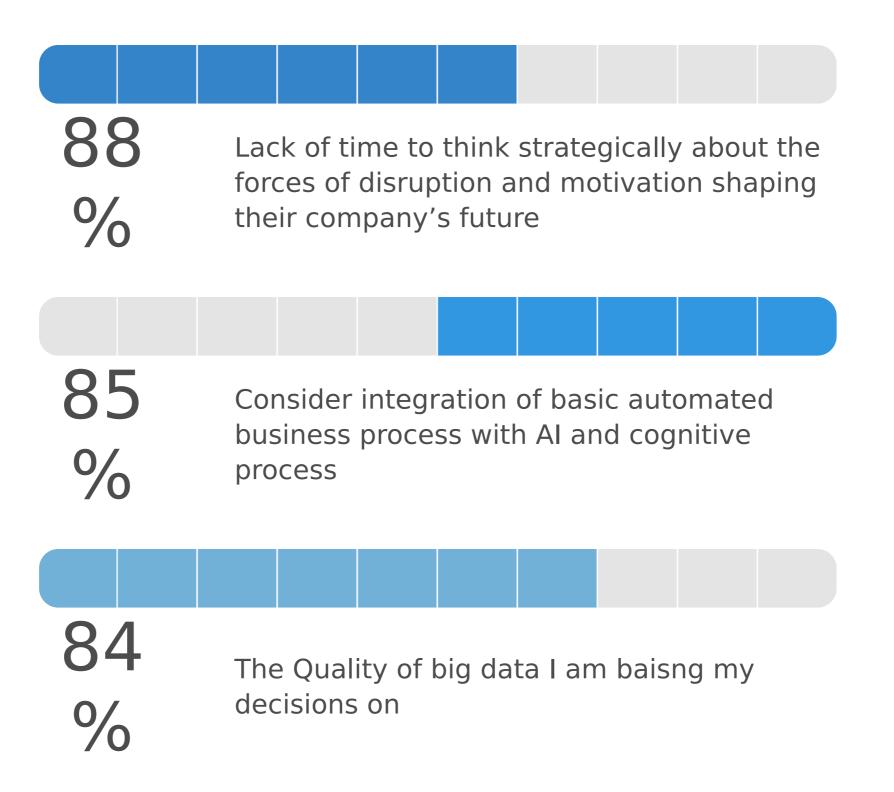

# Top CEO Concerns

# CEO's

Anticipate that their company will be significantly transformed in the next 3 years

# CEO's

Feel Fostering Innovation is the top strategic priority

2016 Global CEO Outlook, KPMG