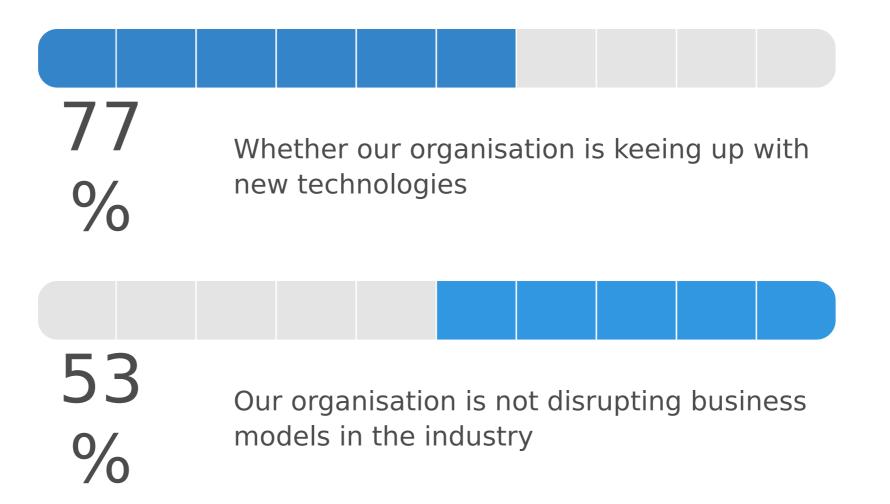

# Top CEO Concerns

# CEO's

Concerned whether their organisation is keeping up with technology

2016 Global CEO Outlook, KPMG

# CEO's

Concerned that new entrants are disrupting Business Models

2016 Global CEO Outlook, KPMG