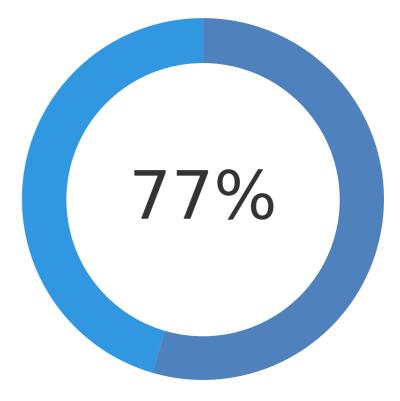

# CEO's

Concerned whether their organisation is keeping up with technology

2016 Global CEO Outlook, KPMG